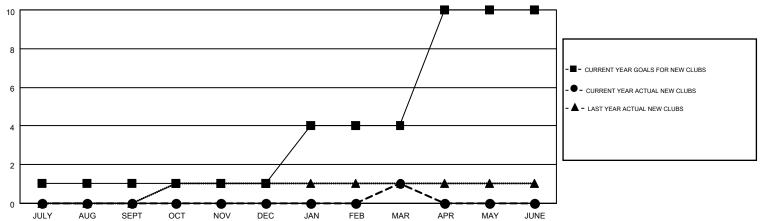

## MONTHLY MEMBERSHIP PROGRESS REPORT

Results as of: 3/31/2016

**LOCATION: OHIO** 

Multiple District 13

**CINDY GREGG** GMT CA 1

|               |                  | Clubs             |                  |                  | Members  RESULTS FOR 2015-2016 |                    |                                        |                    |                  |
|---------------|------------------|-------------------|------------------|------------------|--------------------------------|--------------------|----------------------------------------|--------------------|------------------|
|               | RESUI            | LTS FOR 2015-2016 |                  |                  |                                |                    |                                        |                    |                  |
| QUARTER       | NEW CLUB<br>GOAL | NEW CLUBS         | DROPPED<br>CLUBS | NET<br>GAIN/LOSS | QUARTER                        | NEW MEMBER<br>GOAL | CHARTER AND<br>NEW<br>MEMBERS<br>ADDED | DROPPED<br>MEMBERS | NET<br>GAIN/LOSS |
| JULY/AUG/SEPT | 1                | 0                 | 1                | -1               | JULY/AUG/SEPT                  | 17                 | 205                                    | 332                | -127             |
| OCT/NOV/DEC   | 0                | 0                 | 5                | -5               | OCT/NOV/DEC                    | -19                | 226                                    | 368                | -142             |
| JAN/FEB/MAR   | 3                | 1                 | 1                | 0                | JAN/FEB/MAR                    | 218                | 273                                    | 264                | 9                |
| APR/MAY/JUNE  | 6                | 0                 | 0                | 0                | APR/MAY/JUNE                   | 206                | 0                                      | 0                  | 0                |

## GOALS AND ACTUAL NEW CLUBS CUMULATIVE