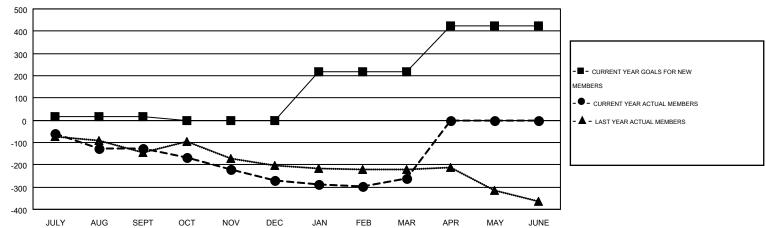

## MONTHLY MEMBERSHIP PROGRESS REPORT

Results as of: 3/31/2016

**LOCATION: OHIO** 

Multiple District 13

**CINDY GREGG** GMT CA 1

|               |                  | Clubs             |                  |                  | Members  RESULTS FOR 2015-2016 |                    |                                        |                    |                  |
|---------------|------------------|-------------------|------------------|------------------|--------------------------------|--------------------|----------------------------------------|--------------------|------------------|
|               | RESUI            | LTS FOR 2015-2016 |                  |                  |                                |                    |                                        |                    |                  |
| QUARTER       | NEW CLUB<br>GOAL | NEW CLUBS         | DROPPED<br>CLUBS | NET<br>GAIN/LOSS | QUARTER                        | NEW MEMBER<br>GOAL | CHARTER AND<br>NEW<br>MEMBERS<br>ADDED | DROPPED<br>MEMBERS | NET<br>GAIN/LOSS |
| JULY/AUG/SEPT | 1                | 0                 | 1                | -1               | JULY/AUG/SEPT                  | 17                 | 205                                    | 332                | -127             |
| OCT/NOV/DEC   | 0                | 0                 | 5                | -5               | OCT/NOV/DEC                    | -19                | 226                                    | 368                | -142             |
| JAN/FEB/MAR   | 3                | 1                 | 1                | 0                | JAN/FEB/MAR                    | 218                | 273                                    | 264                | 9                |
| APR/MAY/JUNE  | 6                | 0                 | 0                | 0                | APR/MAY/JUNE                   | 206                | 0                                      | 0                  | 0                |

## GOALS AND ACTUAL MEMBERS CUMULATIVE

| DROPPED CLUBS: 7  DROPPED MEMBERS |                  | 233 CLUBS OF 428 ADDED 1 OR MORE<br>NEW MEMBERS | GENDER DISTRIBUTION           MALE         9,051 (73.97%)           FEMALE         3,185 (26.03%) |       |                |
|-----------------------------------|------------------|-------------------------------------------------|---------------------------------------------------------------------------------------------------|-------|----------------|
| DECEASED CLUB CANCELLED OTHER     | 174<br>40<br>747 | CLICK HERE FOR HEALTH ASSESSMENT DATA           | FAMILY UNIT MEMBERS HEAD OF HOUSEHOLD                                                             |       | 2,172<br>1,066 |
| TOTAL                             | 961              |                                                 | NON-HEAD OF HOUSEHOL                                                                              | 1,106 |                |